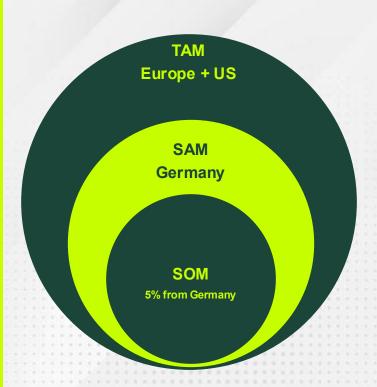

## 1 Million Soccer Coaches ready to be won\*

#### €108m

1 MILLION SOCCER COACHES
IN EUROPE AND US

#### €15m

140.000 SOCCER COACHES
IN GERMANY

#### €3М

ESTIMATED REVENUES OF SOCCER TRAINING GPT IN 4 YEARS