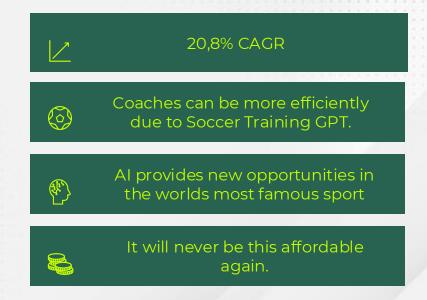

## 20,8% CAGR

in the sports technology market promises enormous growth opportunities

\*FIFA (2007)

### Why now?

Sports tech is growing significantly in the next 5 Years