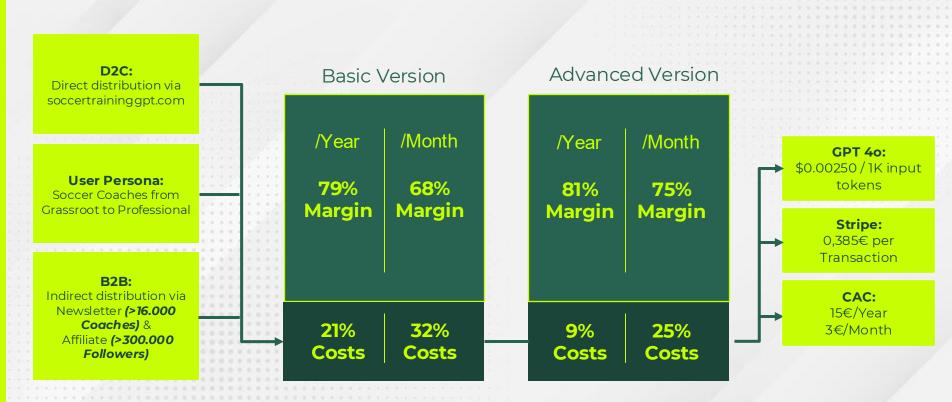

## 81% Margin: A game changer for growth

# Leveraging online & offline channels to engage coaches